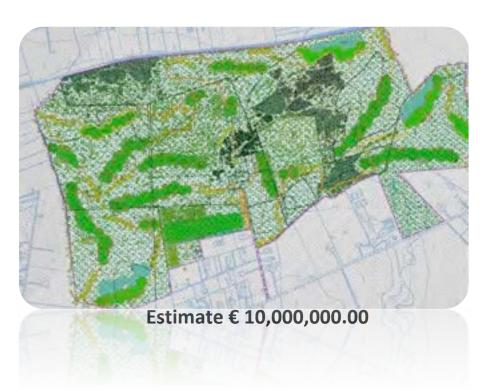

# Mixed Developement in Maruggio

## Aims of the project

The project involves the construction of a residential structure (residence) and a hotel with ancillary services in the municipality of maruggio(Ta). The main purpose is to offer tourist accommodation services integrating them with the offer of services in the diportistic and golf encouraging, in this way, the conditions of seasonal adjustment of flows.

Estimate € 10,000,000.00