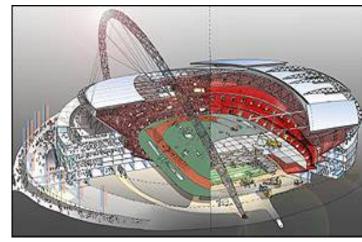

has cushioned the effect of economic downturn for local residents.





# Mixed Developement in Maruggio

## Aims of the project

The project involves the construction of a residential structure (residence) and a hotel with ancillary services in the municipality of maruggio(Ta). The main purpose is to offer tourist accommodation services integrating them with the offer of services in the diportistic and golf encouraging, in this way, the conditions of seasonal adjustment of flows.



Estimate € 10,000,000.00

# Commercial Complexes











# Hotels







# Museums, Gallery and Monuments









# Bridges and Aqueducts

















# Fibre Optics and Cable Laying







# **Telecommunications**







# Modern Escalators & Street Lightings







# Parks & Recreation

















## Division means and industrial equipment

The Group has various means and equipment for the execution of property and rental works:

- •TRANSPORT INDUSTRY: bobcat, Concrete mixers, excavators, girolift, Track loader, palameccaniche, Trucks, truck with cranes, truck cranes
- •MEANS: cars, jeeps, pick ups, vans, vans cassonati
- •EQUIPMENT: cranes, scaffolding, drills drills, jackhammers, concrete mixers, sandblasting, pump screed, plaster pump, water saws, generators
- •MARINE EQUIPMENT: pontoon crane, dewatering pump, dredger, strained of pneumatic floating barriers, underwater work
- •LOGISTICS: container, container Construction site accommodation, forklifts, offices, warehouses, box office,

# Industrial Vehicles

## **Industrial Vehicles**





















### Means