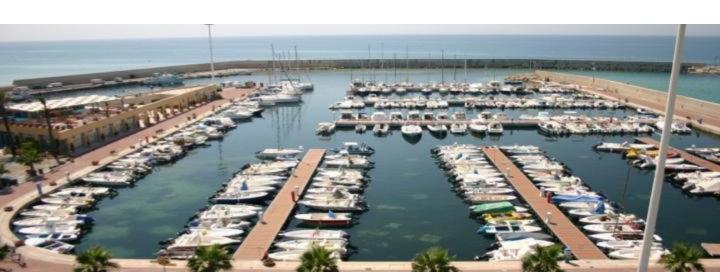

## Tourist Port of Campomarino

## Tourist Port of Campomarino - Maruggio (TA)

The marina is currently operating with 270 berths and is expected to further investment to increase capacity and services.

Value Commercial € 10,000,000.00