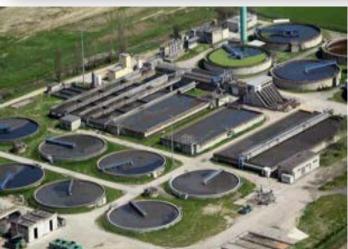

## Commercial Maritime Project Works

For Italy, maritime plays an important role not only as a factor in economic development, but also as a vehicle for promoting tourism, with our beautiful seas (about 7500 km of coastline).

The weight of the maritime sector of the economy is attributed mainly to its coastal development along the coasts of the Italian peninsula are scattered a total of 525 port facilities in tourist and commercial.

The maritime market in Puglia with its nearly 1000 km of coastline and more than 3,000 nautical license is a strong market development related to the growing tourist demand. In this context it is appropriate to consider the will of the point to the growth in the number of berths