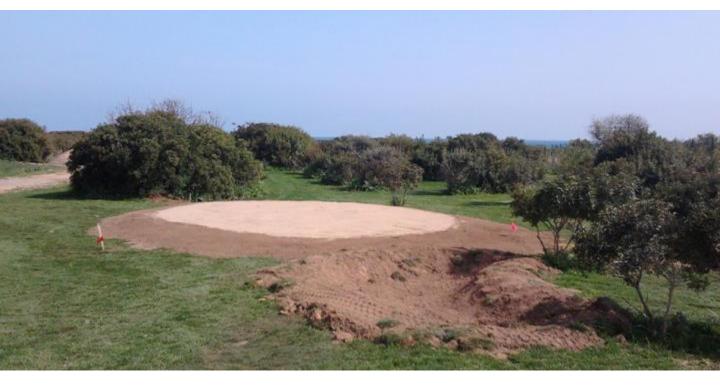

# Construction of a golf course, residential houses to use tourism and hospitality, Local dining in Francavilla Fontana - Br

### **Tourism and Entertainment**

The project involves the construction of a golf course 18-hole championship course and a club house to hotel accommodation with 36 rooms, for a total of 90 people housed, plus spa and conference room with 162 seats (400 seats with union hall spaces restaurant), an equestrian center and service facilities for the golf course. Also it expected to allocate some areas the construction of residential homes - Tourist accommodation and to better meet the functional needs of the golf course.