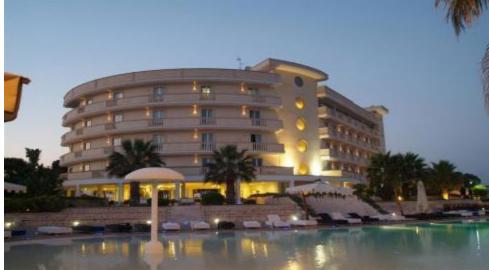

## **Grand Hotel dei Cavalieri - maruggio (TA)**

A hotel spans 6 floors with 69 rooms for guests and 8 side and independent villas built on two levels with 32 additional rooms, beauty farm, swimming pool, private beach.

- •Gross floor area 7589.00 sq.m.
- •Gross surface discovery 12,456.89 sq.m.

| Real Estate value | € 18,000,000.00 |
|-------------------|-----------------|
| Commercial value  | € 25,000,000.00 |