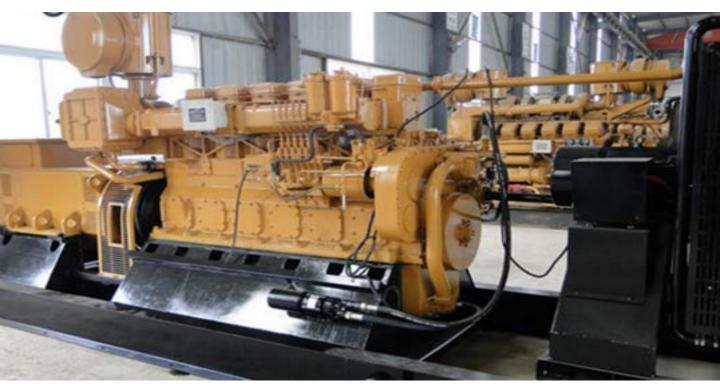

## Division means and industrial equipment

The Group has various means and equipment for the execution of property and rental works:

- •TRANSPORT INDUSTRY: bobcat, Concrete mixers, excavators, girolift, Track loader, palameccaniche, Trucks, truck with cranes, truck cranes
- •MEANS: cars, jeeps, pick ups, vans, vans cassonati
- •EQUIPMENT: cranes, scaffolding, drills drills, jackhammers, concrete mixers, sandblasting, pump screed, plaster pump, water saws, generators
- •MARINE EQUIPMENT: pontoon crane, dewatering pump, dredger, strained of pneumatic floating barriers, underwater work
- •LOGISTICS: container, container Construction site accommodation, forklifts, offices, warehouses, box office,