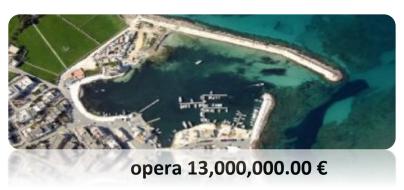

# Expansion and development of the port of Campomarino Maruggio - Ta

### Aims of the project

Work on the port link to:

Double berths for both tourist and commercial use by increasing the length of the breakwater and building a breakwater parallel to the existing one;

Building a new storage shed;

Complete support structures for the management of new berths, ensuring the safety and efficiency of the port.