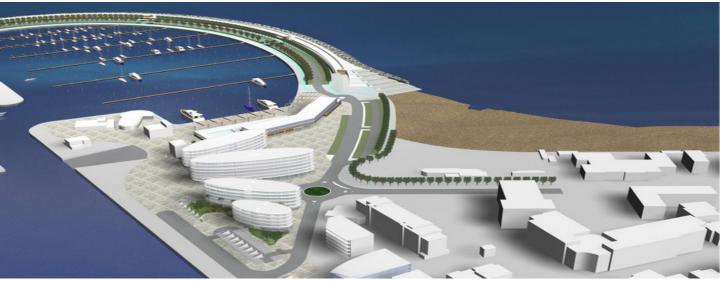

# Redevelopment, enhancement and management of the marina and construction of a hotel in Villanova di Ostuni - Br

### Aims of the project

The project responsibility is to redevelop and enhance the port of Villanova, increasing the number of berths, increasing the services available at the same time.

In addition, the Group is reponsible for:

Works for the construction of 520 berths.

- •Interventions for the improvement of environmental conditions and Safety of the basin;
- •A service center for ca. 500,00 square meters;
- Restructuring Aragonese Tower and adjoining stables;
- •Renovation or construction of buildings for key services Harbour (car enel, Box fishermen, water supply, etc.)
- Arrangement of parking areas and access roads;
- Systems at the service network of ground facilities and piers;
- Services for the storage of boats during the winter;
- •Hotel restaurant and underground parking.