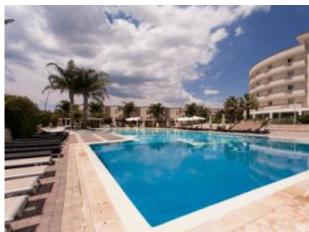

## Madonna delle Grazie Hotel - Ceglie Messapica (BR)

The property is on 4 levels for a total of 28 rooms designed to accommodate guests, conference room, spa, outdoor pool with solarium and hot tub and multifunctional pitch.

- •Gross floor area 2465.85 sq.m.
- •Gross surface discovery 4895.00 sq.m.

| Value Real estate | € 3,500,000.00 |
|-------------------|----------------|
| Commercial value  | € 5,000,000.00 |