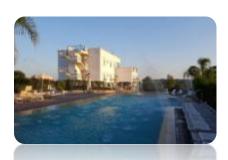

## **Grand Hotel dei Cavalieri - maruggio (TA)**

A hotel spans 6 floors with 69 rooms for guests and 8 side and independent villas built on two levels with 32 additional rooms, beauty farm, swimming pool, private beach.

- •Gross floor area 7589.00 sq.m.
- •Gross surface discovery 12,456.89 sq.m.

| Real Estate value | € 18,000,000.00 |
|-------------------|-----------------|
| Commercial value  | € 25,000,000.00 |