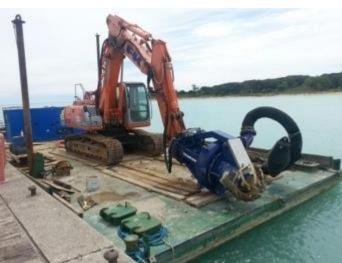

## Division means and industrial equipment

The Group has various means and equipment for the execution of property and rental works:

- •TRANSPORT INDUSTRY: bobcat, Concrete mixers, excavators, girolift, Track loader, palameccaniche, Trucks, truck with cranes, truck cranes
- •MEANS: cars, jeeps, pick ups, vans, vans cassonati
- •EQUIPMENT: cranes, scaffolding, drills drills, jackhammers, concrete mixers, sandblasting, pump screed, plaster pump, water saws, generators
- •MARINE EQUIPMENT: pontoon crane, dewatering pump, dredger, strained of pneumatic floating barriers, underwater work
- •LOGISTICS: container, container Construction site accommodation, forklifts, offices, warehouses, box office,

### Maritime equipment