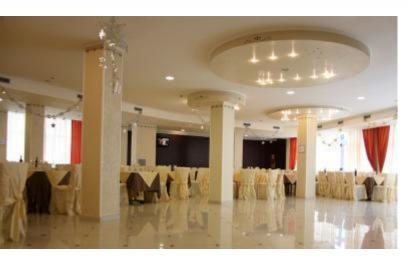

## **Grand Hotel dei Cavalieri - maruggio (TA)**

A hotel spans 6 floors with 69 rooms for guests and 8 side and independent villas built on two levels with 32 additional rooms, beauty farm, swimming pool, private beach.

- •Gross floor area 7589.00 sq.m.
- •Gross surface discovery 12,456.89 sq.m.

| Real Estate value | € 18,000,000.00 |
|-------------------|-----------------|
| Commercial value  | € 25,000,000.00 |