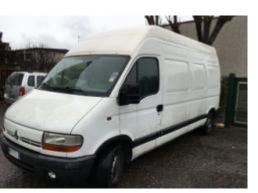

## Division means and industrial equipment

The Group has various means and equipment for the execution of property and rental works:

- •TRANSPORT INDUSTRY: bobcat, Concrete mixers, excavators, girolift, Track loader, palameccaniche, Trucks, truck with cranes, truck cranes
- •MEANS: cars, jeeps, pick ups, vans, vans cassonati
- •EQUIPMENT: cranes, scaffolding, drills drills, jackhammers, concrete mixers, sandblasting, pump screed, plaster pump, water saws, generators
- •MARINE EQUIPMENT: pontoon crane, dewatering pump, dredger, strained of pneumatic floating barriers, underwater work
- •LOGISTICS: container, container Construction site accommodation, forklifts, offices, warehouses, box office,

# Industrial Vehicles

### Means