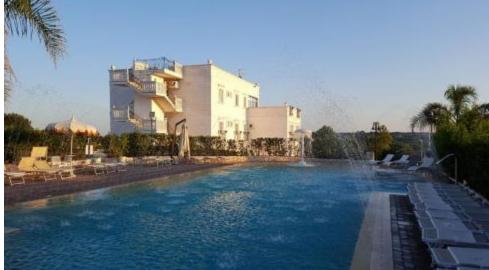

## **Grand Hotel dei Cavalieri - maruggio (TA)**

A hotel spans 6 floors with 69 rooms for guests and 8 side and independent villas built on two levels with 32 additional rooms, beauty farm, swimming pool, private beach.

- •Gross floor area 7589.00 sq.m.
- •Gross surface discovery 12,456.89 sq.m.

| Real Estate value | € 18,000,000.00 |
|-------------------|-----------------|
| Commercial value  | € 25,000,000.00 |