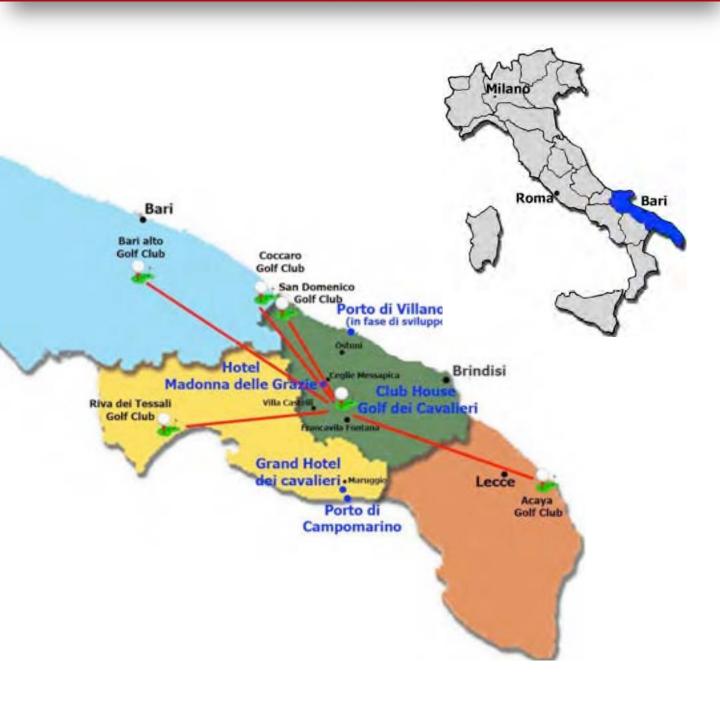

## Italy

Puglia in the Brindisi province Lecce-Taranto Bari

## **Grand Hotel dei Cavalieri - maruggio (TA)**

A hotel spans 6 floors with 69 rooms for guests and 8 side and independent villas built on two levels with 32 additional rooms, beauty farm, swimming pool, private beach.

## Madonna delle Grazie Hotel - Ceglie Messapica (BR)

The property is on 4 levels for a total of 28 rooms designed to accommodate guests, conference room, spa, outdoor pool with solarium and hot tub and multifunctional pitch.

## Tourist Port of Campomarino

The Group is massively involved in the expansion of the port of Villanova as well as other ports in Italy.

# Redevelopment, enhancement and management of the marina and construction of a hotel in Villanova di Ostuni - Br

# Construction of a golf course, residential houses to use tourism and hospitality, Local dining in Francavilla Fontana - Br

# Geographical Projects in Italy