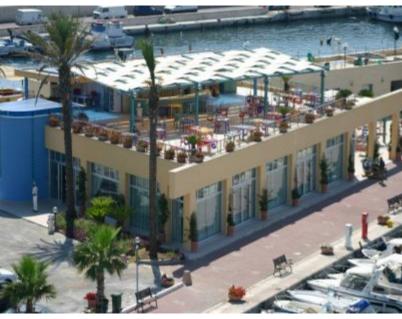

## Tourist Port of Campomarino

## Tourist Port of Campomarino - Maruggio (TA)

The marina is currently operating with 270 berths and is expected to further investment to increase capacity and services.

Value Commercial € 10,000,000.00