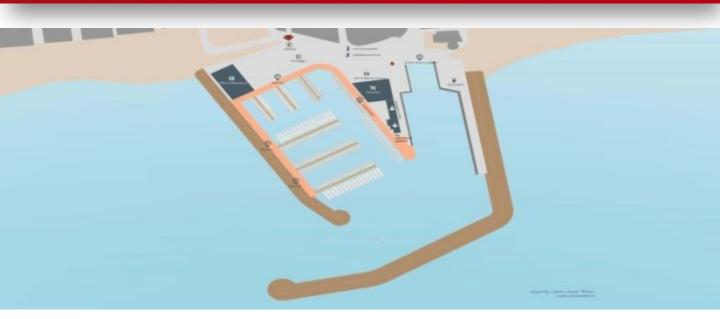

# Expansion and development of the port of Campomarino Maruggio - Ta

### Aims of the project

Work on the port link to:

Double berths for both tourist and commercial use by increasing the length of the breakwater and building a breakwater parallel to the existing one;

Building a new storage shed;

Complete support structures for the management of new berths, ensuring the safety and efficiency of the port.