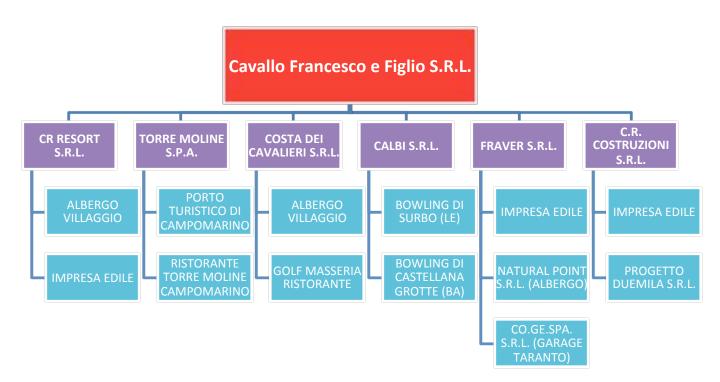

# The Group Subsidiaries

## The Group' Financials & Quality Assurance Certifications

| Society                     | share capital   |
|-----------------------------|-----------------|
| Cavallo Francis and Son Srl | € 13,200,000.00 |
| CR Costruzioni Srl          | € 2,960,000.00  |
| Fraver SrI                  | € 2,000,000.00  |
| CR Resort Srl               | € 19,400,000.00 |
| Torre Moline Spa            | € 2,546,732.00  |