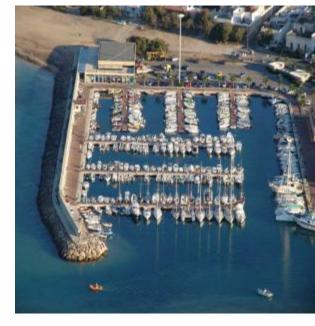

## Tourist Port of Campomarino

## Tourist Port of Campomarino - Maruggio (TA)

The marina is currently operating with 270 berths and is expected to further investment to increase capacity and services.

Value Commercial € 10,000,000.00